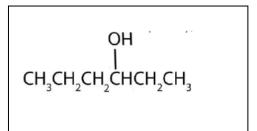

## Naming video worksheet.

Give the semi-structural formula and draw the skeletal structural formula

$$\begin{array}{c|c} \text{OH} & \text{OH}_2 \\ \text{CH} & \text{CH}_2 \\ \text{CH} & \text{CH}_2 \\ \text{CH}_3 \\ \end{array}$$

Give the semi-structural formula and draw the skeletal structural formula

Give the semi-structural formula and draw the skeletal structural formula

Give the semi-structural formula and draw the skeletal structural formula